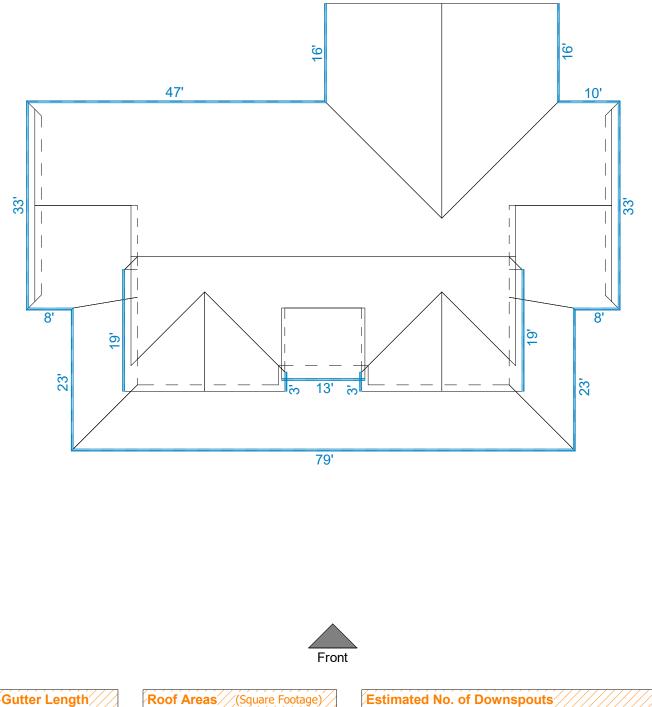

ORDER SUMMARY

Gutters Report

353 LF

Shingled Roof6,035 SFMetal Roof1,254 SF

| Estimated No. of Downspouts                        |
|----------------------------------------------------|
| Determined by the surface square feet on the roof. |
| 2x3 Downspouts: 13                                 |
| 3x4 Downspouts: 7                                  |