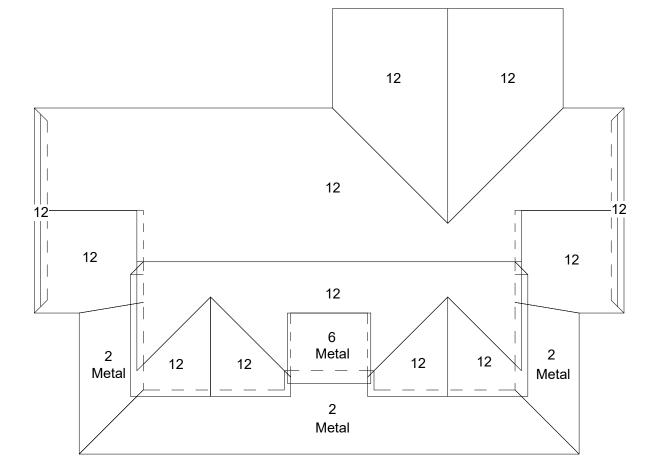

FOR ESTIMATION ONLY: VERIFY ALL DIMENSIONS PRIOR TO PURCHASE OF MATERIALS. NO GUARANTEES CAN BE MADE AS TO INSTALLATION AND LOCAL CODE REQUIREMENTS.

| Pitch     | Area     | Faces | Pitch | Area | Faces |
|-----------|----------|-------|-------|------|-------|
| 2" / 12"  | 1,094 SF | 3     |       |      |       |
| 6" / 12"  | 160 SF   | 1     |       |      |       |
| 12" / 12" | 6,035 SF | 12    |       |      |       |